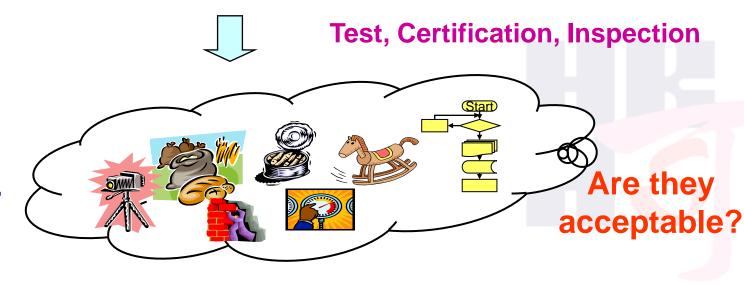

## Impact of "Wrong Results"

- Incorrect test results
  - → hazardous to service/product users
     (public health/environmental issue)
     e.g. water testing
- High cost of recall/replacement of non-compliance products/service (financial loss)
  - subsequent loss of customers (loss of confidence/loyalty)
  - further financial loss